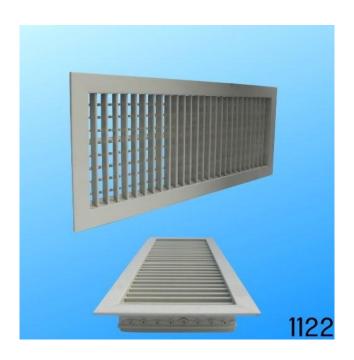

## Product Name: Double Deflection Grille with Studio Frame DDS

Product Specify: Supply & Return Air Grilles

Detail Information:

Model: Double Deflection Grille with Studio Frame DDS

Material: Aluminum / Galvanized;

Color: RAL9010/9016 or other RAL colors, baked powder painted;

Sizes: Standard and special sizes – available;

Standard Neck Sizes: 300mm\*100mm, 300mm\*150mm, 400mm\*150mm, 400mm\*200mm, 500mm\*150mm;

Functions: Ventilation, supply air, blades are individually adjustable;

Use: To be used in central air conditioning system as air supply outlet, be installed on the wall or ceiling;

Fixing Methods: Suitable for fixing with OBD or ABS plenums optionally;

Packing: 10pcs/CTN, 4 Black Clips/Pc.