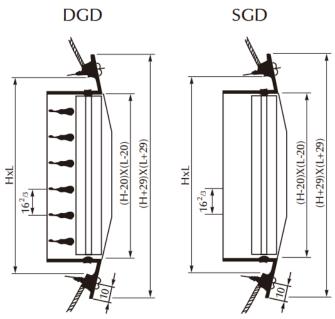

Norminal Size = H X L (duct opening size)

Neck Size = (H-20mm)X(L-20mm)

Face Size = (H+29mm)X(L+29mm)

| Dimensions | ΦDuct (mm) |      |
|------------|------------|------|
| LXH (mm)   | Min.       | Max. |
| 425X75     | 150        | 400  |
| 525X75     | 150        | 400  |
| 625X75     | 150        | 400  |
| 425X125    | 315        | 900  |
| 525X125    | 315        | 900  |
| 625X125    | 315        | 900  |
| 825X125    | 315        | 900  |
| 1025X125   | 315        | 900  |
| 425X175    | 450        | 1200 |
| 525X175    | 450        | 1200 |
| 625X175    | 450        | 1200 |
| 825X175    | 450        | 1200 |
| 1025X175   | 450        | 1200 |
| 425X225    | 600        | 1400 |
| 525X225    | 600        | 1400 |
| 625X225    | 600        | 1400 |
| 825X225    | 600        | 1400 |
| 1025X225   | 600        | 1400 |