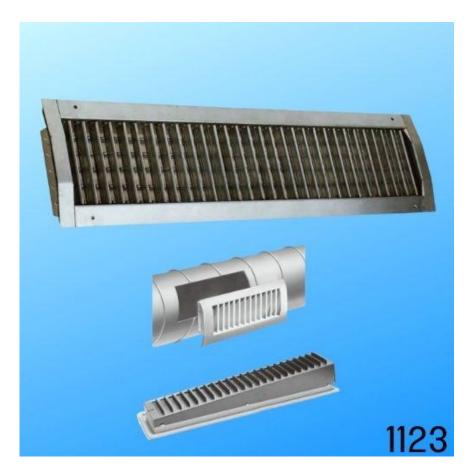

## **DOUBLE GRILLE FOR SPIRAL DUCT**

Model: DGD

Description: Double Grille for Spiral Duct;

Material: Aluminum;

Color: RAL 9010 / 9016 or other RAL colors, baked powder painted

or anodized;

Sizes: As above, standard or special sizes are available;

Functions: Ventilation;

Use: To be used in central air conditioning system as air supply outlet;

Fixing Methods: Suitable for fixing with OBD;

Packing: 10pcs/CTN, 4 Black Clips/Pc.

- Installed directly on a circular duct without frames or other fastening devices.
- Used for large locations where the circular duct is visible,
  e.g. in warehouse, factories, workshops, gymnasiums etc.
- Fits round ducts in dim. 150-1400mm.
- Made from galvanized steel sheet, alternatively can be supplied powder coated in RAL colour.
- The vanes can be adjusted manually and individually to obtain an optimal air distribution.
- Accessories and mounting: Inclined sliding damper Visible screw mounting.