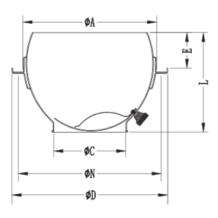

| SIZE | ØA  | ØD  | ØC  | ØN  | L   |
|------|-----|-----|-----|-----|-----|
| 150  | 145 | 195 | 75  | 177 | 112 |
| 200  | 208 | 260 | 108 | 240 | 165 |
| 250  | 245 | 300 | 140 | 282 | 185 |
| 300  | 308 | 368 | 165 | 348 | 248 |
| 350  | 342 | 405 | 190 | 386 | 265 |
| 400  | 393 | 470 | 220 | 436 | 320 |
| 500  | 490 | 580 | 265 | 556 | 365 |