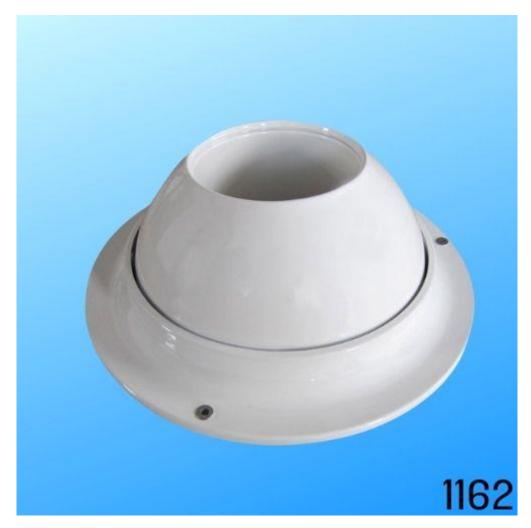

## JET NOZZLE DIFUSER FLAT STYLE

Model: JET-F

Description: Jet Nozzle Diffuser Flat Style

Material: Aluminum;

Color: RAL 9010 / 9016 or other RAL colors, baked powder painted or anodized; Standard Neck Sizes: 150mm, 200mm, 250mm, 300mm, 350mm, 400mm & 500mm;

Functions: Air Distribution;

Use: In the areas with high and large space, where ordinary diffusers or outlets could not be used, e.g. airport terminals, shopping centers, industrial plants, theatres, gyms. Museums, conference halls etc.;