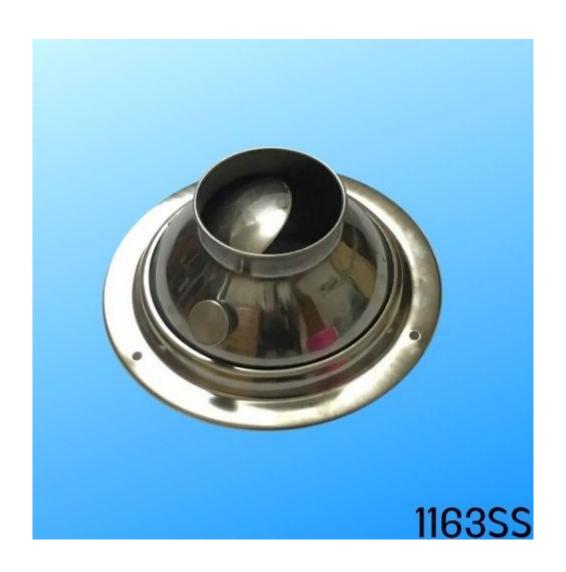

## STAINELESS STEEL JET NOZZLE DIFUSER

Model: JET-SS

Description: Stainless Steel Jet Nozzle Diffuser

Material: Stainless Steel;

Color: Mill Finish:

Standard Available Dimensions: 80mm, 85mm, 100mm, 130mm, 175mm, 200mm,

250mm & 300mm;

Functions: Air Distribution;

Use: In the areas with high and large space, where ordinary diffusers or outlets could not be used, e.g. airport terminals, shopping centers, industrial plants, theatres, gyms. Museums, conference halls etc.;

Fixing Methods: OBD damper, Adaptor for connection to flexible duct optionally;

Packing: 1pc/CTN.