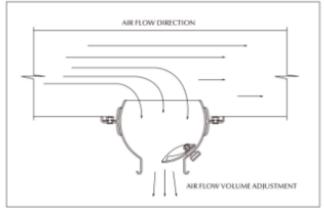

250mm & 300mm;

Functions: Air Distribution;

Use: In the areas with high and large space, where ordinary diffusers or outlets could not be used, e.g. airport terminals, shopping centers, industrial plants, theatres, gyms. Museums, conference halls etc.;

Fixing Methods: OBD damper, Adaptor for connection to flexible duct optionally;

Packing: 1pc/CTN.