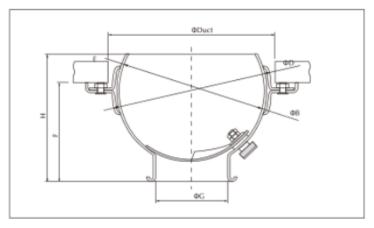

Technical data mm

| Size  | dust size | A   | В   | С   | D   | E  | F   | G   | Н   |
|-------|-----------|-----|-----|-----|-----|----|-----|-----|-----|
| SD-4  | 165       | 160 | 150 | 200 | 162 | 30 | 85  | 75  | 116 |
| SD-5  | 216       | 230 | 200 | 255 | 212 | 51 | 105 | 106 | 156 |
| SD-6  | 260       | 300 | 264 | 325 | 276 | 75 | 130 | 140 | 206 |
| SD-7  | 318       | 335 | 302 | 365 | 314 | 70 | 150 | 165 | 220 |
| SD-8  | 318       | 335 | 302 | 365 | 314 | 70 | 150 | 190 | 220 |
| SD-9  | 360       | 390 | 348 | 420 | 360 | 85 | 180 | 216 | 275 |
| SD-10 | 400       | 455 | 381 | 490 | 400 | 72 | 191 | 230 | 263 |