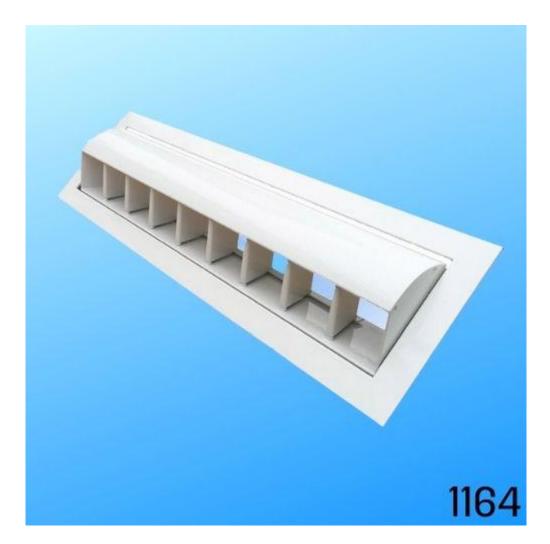

## **DRUM JET DIFUSER**

Model: JET-D Description: Drum Jet Diffuser Material: Aluminum; Color: RAL 9010 / 9016 or other RAL colors, baked powder painted or anodized; Standard Neck Sizes: 225\*150mm, 300\*150mm, 450\*150mm, 600\*150mm, 1200\*150mm & 1500\*150mm; Customized sizes are available; Functions: Air Distribution;

Use: In the areas with high and large space, where ordinary diffusers or outlets could not be used, e.g. airport terminals, shopping centers, industrial plants, theatres, gyms. Museums, conference halls etc.;